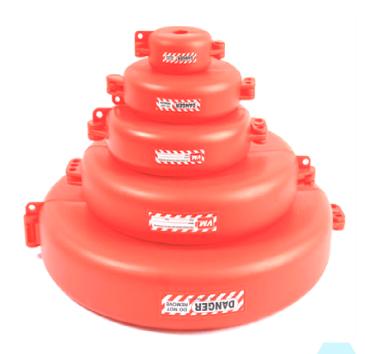

## **GATE VALVE LOCKOUT**

| Product Description                      | Product Code |
|------------------------------------------|--------------|
| Gate Valve Lockout of size 1" to 2-1/2"  | LM-GVL1      |
| Gate Valve Lockout of size 2-1/2" TO 5"  | LM-GVL2      |
| Gate Valve Lockout of size 5" to 6-1/2"  | LM-GVL3      |
| Gate Valve Lockout of size 6-1/2" to 10" | LM-GVL4      |
| Gate Valve Lockout of size 10" to 13"    | LM-GVL5      |

## Model: Valve Lockouts

Gate valve lockouts deny access and cover a valve handle to help you turn a valve off and keep it off. From versatile gate valve lockouts to size specific devices, our products will make sure your valve is secure.